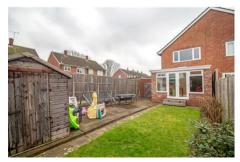

OUTSIDE

The frontage benefits from tended lawned area and driveway providing tandem parking down the side of the property. Gated access leads to the rear garden which benefits from a south / westerly aspect, boasting tended lawn, seating area / hardstand, panelled fencing and mature hedgerow complement the side and rear boundaries, outside tap.