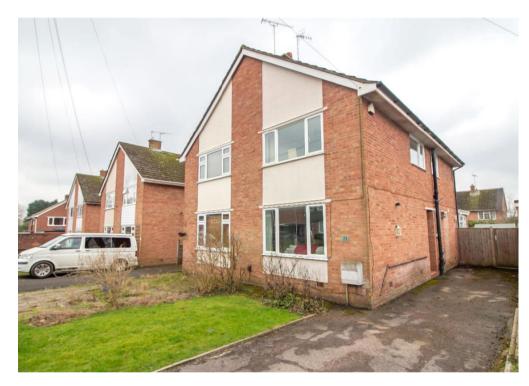

## Hurst Green Close, Cowplain, PO8 8AS

MODERN, WELL PRESENTED THREE BEDROOM SEMI DETACHED HOUSE in Cowplain having undergone numerous improvements by the current owners. Accommodation boasting lounge, modern kitchen, spacious sun lounge, ground floor cloakroom, extensive off road parking and south / westerly aspect rear garden.

OUTSIDE

The frontage benefits from tended lawned area and driveway providing tandem parking down the side of the property. Gated access leads to the rear garden which benefits from a south / westerly aspect, boasting tended lawn, seating area / hardstand, panelled fencing and mature hedgerow complement the side and rear boundaries, outside tap.