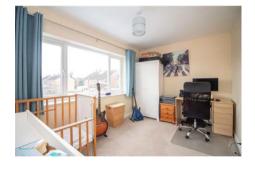

Bedroom Two

W: 13' x L: 8' 6" (W: 3.96m x L: 2.59m)

Double glazed window to rear aspect, radiator, glazed panel, smoothed ceiling.

Bedroom Thre

W: 6' 9" x L: 7' 11" (W: 2.07m x L: 2.42m)

Double glazed window to side aspect, radiator, smoothed ceiling.