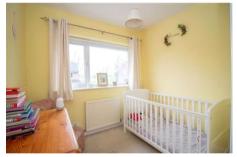

Bedroom Two

W: 13' x L: 8' 6" (W: 3.96m x L: 2.59m)

Double glazed window to rear aspect, radiator, glazed panel, smoothed ceiling.

Bedroom Thre

W: 6' 9" x L: 7' 11" (W: 2.07m x L: 2.42m)

Double glazed window to side aspect, radiator, smoothed ceiling.