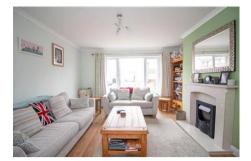

(Maximum measurements).

Feature polished stone fireplace and surround with inset living flame effect electric fire, double glazed window to front aspect, radiator, wood effect flooring, smoothed and coved ceiling, radiator.