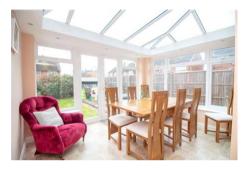

Sun Lounge

W: 11' 7" x L: 8' 10" (W: 3.53m x L: 2.69m)

Feature brick base with double glazed windows to side and rear aspects, double glazed French doors to garden, glass tinted roof.

FIRST FLOOR

Landing, loft access, double airing cupboard with shelving and hot water tank.