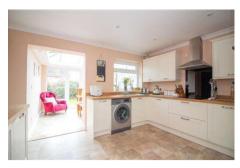

Kitchen

W: 13' x L: 11' (W: 3.95m x L: 3.35m)

Modern matching range of wall and base units complemented with "butcher block" work surfaces over incorporating 1½ bowl stainless steel sink unit with mixer tap and drainer, electric hob with stainless steel extractor canopy over, eye level double oven, integrated dishwasher, space and plumbing for washing machine, space for "American" style fridge / freezer, wall mounted boiler housed in cupboard, fuse board and utility meters housed in cupboard, vertical radiator, double glazed window to rear aspect, smoothed and coved ceiling with pin spot downlighting, squared arch leading to the Sun Lounge.