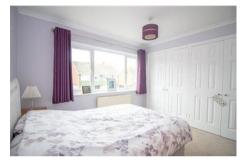

Bedroom One

W: 10' 10" x L: 9' 11" (W: 3.3m x L: 3.02m)

(Maximum measurements not including depth of fitted wardrobe cupboards).

Fitted wardrobe cupboards stretching the full depth of the bedroom, double glazed window to front aspect, radiator, coved and smoothed ceiling.