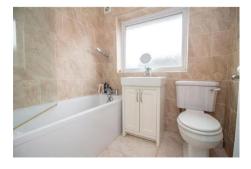

Bathroom

W: 5' 5" x L: 6' 6" (W: 1.65m x L: 1.98m)

Modern suite comprising panelled bath with mixer tap and hand held shower attachment, wall mounted shower, wash hand basin set in vanity unit, close coupled low level wc, chromium ladder style radiator, tiled to principle areas, double glazed obscured window to side aspect, wall mounted extractor fan, smoothed ceiling.