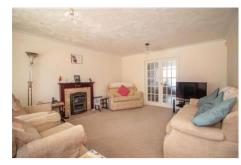

Lounge W: 13' 2" x L: 15' 9" (W: 4.02m x L: 4.8m) Double glazed Bow window to front aspect, feature fireplace with wood surround, marble effect back and hearth with gas living flame effect fire, radiator, coved and textured ceiling, double doors to dining room.