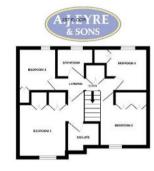

Master Bedroom W: 13' 3" x L: 15' 6" (W: 4.05m x L: 4.73m) (Maximum measurements including depth of fitted wardrobe cupboards). Double glazed window to front aspect, two fitted wardrobe cupboards, radiator, textured ceiling.

### En Suite Shower

Modern refitted suite comprising tiled shower cubicle with wall mounted shower, close coupled low level wc, pedestal wash hand basin, radiator, textured ceiling with extractor fan.

Bedroom Two W: 9' 9" x L: 13' (W: 2.98m x L: 3.97m) (Maximum measurements including depth of fitted wardrobe cupboard). Double glazed window to front aspect, radiator, two fitted wardrobe cupboards, textured ceiling.

Bedroom Three W: 7' 11" x L: 12' 5" (W: 2.41m x L: 3.78m) (Maximum measurements including depth of fitted wardrobe cupboard). Double glazed window to rear aspect, radiator, fitted wardrobe cupboard, textured ceiling.

Bedroom Four W: 10' 4" x L: 10' 1" (W: 3.16m x L: 3.06m) (Maximum measurements including depth of fitted wardrobe cupboard). Double glazed window to rear aspect, radiator, fitted wardrobe cupboard, textured ceiling.

Family Bathroom W: 7' 10" x L: 5' 9" (W: 2.39m x L: 1.76m) Modern refitted suite comprising 'P' shaped panelled bath with mixer tap, wall mounted shower and shower screen, pedestal wash hand basin, close coupled low level wc, chromium ladder style radiator, double glazed obscured window to rear aspect, tiled to principle areas.