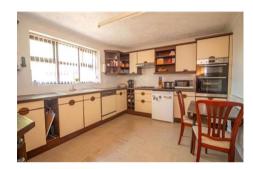

Kitchen W: 13' 1" x L: 10' 8" (W: 4m x L: 3.25m) Matching range of wall and base units complemented with work surfaces over incorporating 1½ bowl sink unit with mixer tap and drainer, four ring gas hob with extractor canopy over, eye level double oven, integrated dishwasher, space for undercounter fridge or freezer, space for table and chairs, double glazed window to rear aspect, tiled to principle areas, radiator, coved and textured ceiling, walk in understairs storage cupboard housing wall mounted consumer unit.