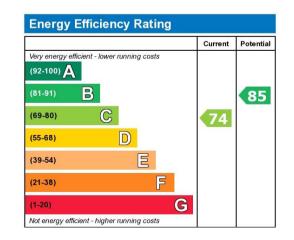

------------------------------------------------------------------------------------------------------------------------------------------------------------------------------------------------------------------------------------------------------------------------------------------------------------------------------------------------------------------------|

### Agents notes:

We have not tested any systems or appliances and no warranty as to the condition or suitability is confirmed nor implied. All measurements are approximate.

These particulars are thought to be materially correct but their accuracy is not guaranteed and they do not form part of any contract.

To verify flood risk of this property please see the following link; https://check-long-term-flood-risk.service.gov.uk/risk



Covered Entrance Double glazed front door leading to the entrance hall.

Entrance Hall Stairs to the first floor, radiator, coved and textured ceiling.

Cloakroom Modern refitted suite comprising close coupled low level wc, pedestal wash hand basin, radiator, luxury vinyl flooring, tiled to principle areas, double glazed obscured window to side aspect, coved and textured ceiling.

Kitchen W: 13' 1" x L: 10' 8" (W: 4m x L: 3.25m) Matching range of wall and base units complemented with work surfaces over incorporating 1½ bowl sink unit with mixer tap and drainer, four ring gas hob with extractor canopy over, eye level double oven, integrated dishwasher, space for undercounter fridge or freezer, space for table and chairs, double glazed window to rear aspect, tiled to principle areas, radia