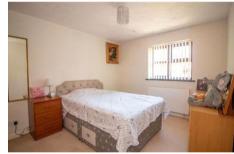

Bedroom Three W: 7' 11" x L: 12' 5" (W: 2.41m x L: 3.78m) (Maximum measurements including depth of fitted wardrobe cupboard). Double glazed window to rear aspect, radiator, fitted wardrobe cupboard, textured ceiling.

Bedroom Four W: 10' 4" x L: 10' 1" (W: 3.16m x L: 3.06m) (Maximum measurements including depth of fitted wardrobe cupboard). Double glazed window to rear aspect, radiator, fitted wardrobe cupboard, textured ceiling.