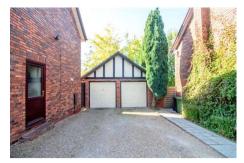

#### OUTSIDE

The frontage is mainly laid with lawn with gravelled driveway leading to the detached double garage. Gated side access leads to the rear. The rear boasts Westerly aspect with patio /seating area adjoining the property with the remainder mainly laid with lawn, covered side access, personal door to the garage, panelled fencing complement the side and rear boundaries and access to outbuilding.

Outbuilding W: 17' 4" x L: 7' 6" (W: 5.28m x L: 2.29m) Double glazed doors to either side, double glazed windows to side and rear aspects, newly fitted carpet, power and lighting.

Garage Two up and over doors to the front, extensive overhead storage, power, lighting, personal door to garden.