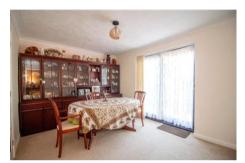

Dining Room W: 13' 1" x L: 9' 9" (W: 4m x L: 2.98m) Double glazed sliding patio doors to rear aspect / garden, radiator, coved and textured ceiling, doors to kitchen and lounge.

FIRST FLOOR Landing. Textured ceiling with loft access, double airing with shelving and hot water tank.