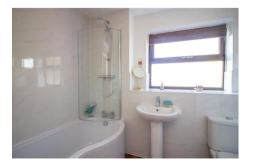

Family Bathroom W: 7' 10" x L: 5' 9" (W: 2.39m x L: 1.76m) Modern refitted suite comprising 'P' shaped panelled bath with mixer tap, wall mounted shower and shower screen, pedestal wash hand basin, close coupled low level wc, chromium ladder style radiator, double glazed obscured window to rear aspect, tiled to principle areas.