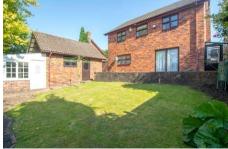

# Hilltop Gardens, Horndean, PO8 0AT Tucked away at the end of a Cul De Sac, FOUR BEDROOM DETACHED HOUSE

with DETACHED DOUBLE GARAGE and WESTERLY ASPECT REAR GARDEN. Accommodation boasting refitted ensuite to master, separate utility room, refitted ground floor cloakroom and family bathroom, separate dining room, OUTBUILDING / OFFICE.

#### OUTSIDE

The frontage is mainly laid with lawn with gravelled driveway leading to the detached double garage. Gated side access leads to the rear. The rear boasts Westerly aspect with patio /seating area adjoining the property with the remainder mainly laid with lawn, covered side access, personal door to the garage, panelled fencing complement the side and rear boundaries and access to outbuilding.