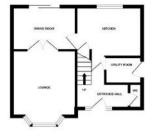

GROUND FLOOR

| alkioli mais adengt kas been made to ensure the accursy of the Borghen (ordered liver, resourcement, download accurs and the second liver, and the second liver accurs accurs accurs and the second liver accurs accurs and the second liver accurs accurs accurs and the second liver accurs accurs and the second liver accurs |
|----------------------------------------------------------------------------------------------------------------------------------------------------------------------------------------------------------------------------------------------------------------------------------------------------------------------------------------------------------------------------------------------------------------------------------------------------------------------------------------------------------------------------------------------------------------------------------------------------------------------------------------------------------------------------------------------------------------------------------------------------------------------------------------------------------------------------------------------------------------------------------------------------------------------------------------------------------------------------------------------------------------------------------------------------------------------------------------------------------------------------------------------------------------------------------------------------------------------------------------------------------------------------------------------------------------------------------------------------------------------------------------------------------------------------------------------------------------------------------------------------------------------------------------------------------------------------------------------------------------------------------------------------------------------------------------------------------------------------------------------------------------------------------------------------------------------------------------------------------------------------------------------------------------------------------------------------------------------------------------------------------------------------------------------------------------------------------------------------------------------------|
|----------------------------------------------------------------------------------------------------------------------------------------------------------------------------------------------------------------------------------------------------------------------------------------------------------------------------------------------------------------------------------------------------------------------------------------------------------------------------------------------------------------------------------------------------------------------------------------------------------------------------------------------------------------------------------------------------------------------------------------------------------------------------------------------------------------------------------------------------------------------------------------------------------------------------------------------------------------------------------------------------------------------------------------------------------------------------------------------------------------------------------------------------------------------------------------------------------------------------------------------------------------------------------------------------------------------------------------------------------------------------------------------------------------------------------------------------------------------------------------------------------------------------------------------------------------------------------------------------------------------------------------------------------------------------------------------------------------------------------------------------------------------------------------------------------------------------------------------------------------------------------------------------------------------------------------------------------------------------------------------------------------------------------------------------------------------------------------------------------------------------|

Cloakroom Modern refitted suite comprising close coupled low level wc, pedestal wash hand basin, radiator, luxury vinyl flooring, tiled to principle areas, double glazed obscured window to side aspect, coved and textured ceiling.

Kitchen W: 13' 1" x L: 10' 8" (W: 4m x L: 3.25m) Matching range of wall and base units complemented with work surfaces over incorporating 1½ bowl sink unit with mixer tap and drainer, four ring gas hob with extractor canopy over, eye level double oven, integrated dishwasher, space for undercounter fridge or freezer, space for table and chairs, double glazed window to rear aspect, tiled to principle areas, radiator, coved and textured ceiling, walk in understairs storage cupboard housing wall mounted consumer unit.

Utility Room W: 6' 9" x L: 6' (W: 2.06m x L: 1.83m) Wall mounted Vaillant boiler for central heating, space and plumbing for washing machine, space for tumble dryer and fridge / freezer, double glazed door to side aspect, coved and textured ceiling.

Lounge W: 13' 2" x L: 15' 9" (W: 4.02m x L: 4.8m) Double glazed Bow window to front aspect, feature fireplace with wood surround, marble effect back and hearth with gas living flame effect fire, radiator, coved and textured ceiling, double doors to dining room.

Dining Room W: 13' 1" x L: 9' 9" (W: 4m x L: 2.98m) Double glazed sliding patio doors to rear aspect / garden, radiator, coved and textured ceiling, doors to kitchen and lounge.

FIRST FLOOR Landing. Textured ceiling with loft access, double airing with shelving and hot water tank.