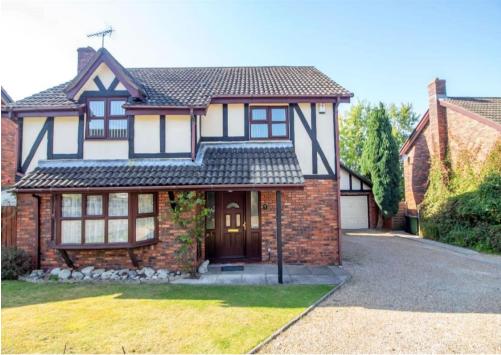

# Hilltop Gardens, Horndean, PO8 0AT Tucked away at the end of a Cul De Sac, FOUR BEDROOM DETACHED HOUSE

with DETACHED DOUBLE GARAGE and WESTERLY ASPECT REAR GARDEN. Accommodation boasting refitted ensuite to master, separate utility room, refitted ground floor cloakroom and family bathroom, separate dining room, OUTBUILDING / OFFICE.

#### OUTSIDE

The frontage is mainly laid with lawn with gravelled driveway leading to the detached double garage. Gated side access leads to the rear. The rear boasts Westerly aspect with patio /seating area adjoining the property with the remainder mainly laid with lawn, covered side access, personal door to the garage, panelled fencing complement the side and rear boundaries and access to outbuilding.