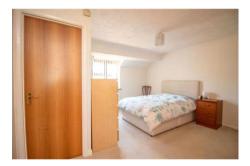

Master Bedroom W: 13' 3" x L: 15' 6" (W: 4.05m x L: 4.73m) (Maximum measurements including depth of fitted wardrobe cupboards). Double glazed window to front aspect, two fitted wardrobe cupboards, radiator, textured ceiling.