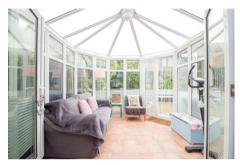

Dining Area

W: 8' 11" x L: 9' 3" (W: 2.71m x L: 2.81m)

Double glazed French doors to conservatory, archway to kitchen, squared arch to lounge, radiator, textured ceiling, newly fitted carpet.

Conservatory

W: 9' 7" x L: 10' 10" (W: 2.92m x L: 3.31m)

Double glazed windows to side and rear aspects, double glazed French doors to rear aspect / garden, double glazed French doors to dining area, radiator, power points, tiled flooring, vaulted roof.