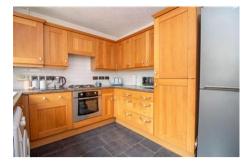

Kitchen

W: 10' x L: 9' 2" (W: 3.05m x L: 2.8m)

Matching range of wall and base units complemented with work surfaces over incorporating enamel sink unit with mixer tap and drainer, four ring gas hob with electric oven below and extractor canopy over, space and plumbing for washing machine, space for freestanding fridge / freezer, integrated dishwasher, radiator, tiled splashback, tiled flooring, wall mounted cupboard housing boiler for central heating, double glazed Georgian style window to rear aspect, double glazed door to garden, textured ceiling.