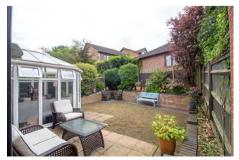

OUTSIDE

The frontage is predominantly driveway providing off road parking leading to the garage with gated side access leading to the rear. The rear garden boasts patio / seating area with the remainder mainly laid with lawn, brick retaining wall and panelled fencing complement the side and rear boundaries, outside tap, gated access leading to the front.