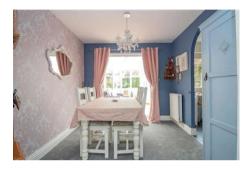

Dining Area

W: 8' 11" x L: 9' 3" (W: 2.71m x L: 2.81m)

Double glazed French doors to conservatory, archway to kitchen, squared arch to lounge, radiator, textured ceiling, newly fitted carpet.

Conservatory