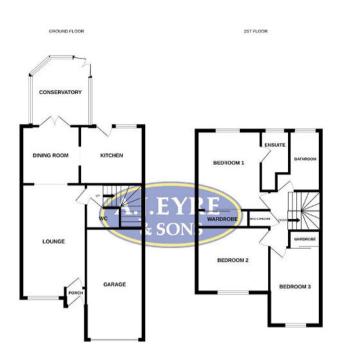

Covered Entrance

Double glazed front door leading to the entrance hall.

Entrance Hall

Internal door to lounge, textured ceiling, wall mounted electrical consumer unit.

Lounge

W: 10' 1" x L: 17' 7" (W: 3.07m x L: 5.36m)

Dining Area

W: 8' 11" x L: 9' 3" (W: 2.71m x L: 2.81m)

Double glazed French doors to conservatory, archway to kitchen, squared arch to lounge, radiator, textured ceiling, newly fitted carpet.

Conservatory

Kitchen

W: 10' x L: 9' 2" (W: 3.05m x L: 2.8m)

Matching range of wall and base units complemented with work surfaces over incorporating enamel sink unit with mixer tap and drainer, four ring gas hob with electric oven below and extractor canopy over, space and plumbing for washing machine, space for freestanding fridge / freezer, integrated dishwasher, radiator, tiled splashback, tiled flooring, wall mounted cupboard housing boiler for central heating, double glazed Georgian style window to rear aspect, double glazed door to garden, textured ceiling.

Inner Hall

Stairs to the first floor, radiator, double glazed Georgian style window to side aspect, textured ceiling, door to lounge and door to cloakroom.

Cloakroom

Close coupled low level wc, corner wash hand basin, radiator, tiled to principle areas, tiled flooring, textured ceiling and wall mounted extractor fan.

Landing

Loft access, airing cupboard with shelving and hot water tank.

Bedroom One

W: 10' 4" x L: 15' 6" (W: 3.14m x L: 4.71m)

(Overall maximum measurements including depth of fitted wardrobe cupboards). Double glazed Georgian style window to rear aspect, radiator, floor to ceiling mirror fronted fitted wardrobes, textured ceiling, door to ensuite shower.

En-Suite

W: 4' 7" x L: 9' 4" (W: 1.39m x L: 2.85m)

(Overall maximum measurements into shower cubicle) Shower cubicle with wall mounted shower, close coupled low level wc, pedestal wash hand basin, wall mounted light and shaver point, radiator, double glazed obscured Georgian style window to rear aspect, tiled to principle areas, textured ceiling with extractor fan.

Bedroom Two

W: 10' 4" x L: 9' 3" (W: 3.14m x L: 2.83m)

Double glazed Georgian style window to front aspect, radiator, textured ceiling.

Bedroom Three

W: 8' 7" x L: 14' 8" (W: 2.61m x L: 4.48m)

(Maximum measurements including depth of fitted wardrobe cupboard). Double glazed Georgian style window to front aspect, radiator, fitted wardrobe cupboard, textured ceiling.

Bathroom

W: 7' 4" x L: 9' 4" (W: 2.24m x L: 2.85m)

(Maximum overall measurements). Suite comprising panelled bath, pedestal wash hand basin, close coupled low level wc, double glazed obscured Georgian style window to rear aspect, radiator, wall mounted light and shaver point, tiled to principle areas, textured ceiling, laminate tiled effect flooring.

Garag

W: 8' 8" x L: 17' 4" (W: 2.64m x L: 5.28m)

Up and over door to the front, power and lighting, additional plumbing for washing machine.