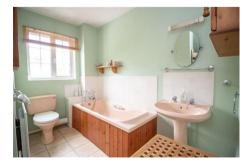

Bathroom

W: 7' 4" x L: 9' 4" (W: 2.24m x L: 2.85m)

(Maximum overall measurements). Suite comprising panelled bath, pedestal wash hand basin, close coupled low level wc, double glazed obscured Georgian style window to rear aspect, radiator, wall mounted light and shaver point, tiled to principle areas, textured ceiling, laminate tiled effect flooring.