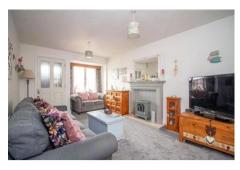

Covered Entrance

Double glazed front door leading to the entrance hall.

Entrance Hall

Internal door to lounge, textured ceiling, wall mounted electrical consumer unit.

Lounge

W: 10' 1" x L: 17' 7" (W: 3.07m x L: 5.36m)

(Maximum measurements into window). Feature fireplace with wood surround, marble effect hearth, electric log burning effect stove (to remain). Double glazed Georgian style window to front aspect, textured ceiling, newly fitted carpet, squared arch to dining area, door to inner hall.

Dining Area

W: 8' 11" x L: 9' 3" (W: 2.71m x L: 2.81m)

Double glazed French doors to conservatory, archway to kitchen, squared arch to lounge, radiator, textured ceiling, newly fitted carpet.

Conservatory