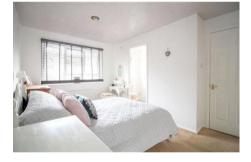

Landing

Loft access, airing cupboard with shelving and hot water tank.

Bedroom One

W: 10' 4" x L: 15' 6" (W: 3.14m x L: 4.71m)

(Overall maximum measurements including depth of fitted wardrobe cupboards). Double glazed Georgian style window to rear aspect, radiator, floor to ceiling mirror fronted fitted wardrobes, textured ceiling, door to ensuite shower.