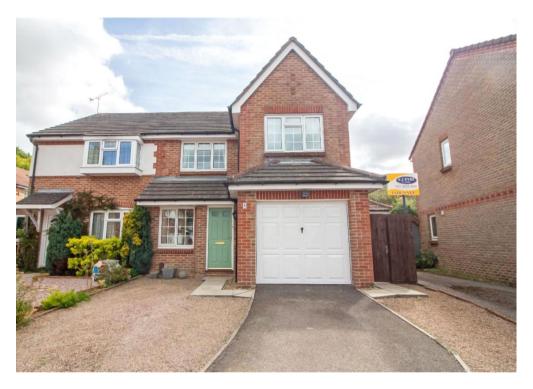

## Heyshott Gardens, Clanfield, PO8 0XG

NO FORWARD CHAIN with this THREE DOUBLE BEDROOM SEMI DETACHED HOUSE in Clanfield with DRIVEWAY AND GARAGE. Boasting lounge with separate dining area, ground floor cloakroom, ensuite to master bedroom, conservatory, cul de sac location, easy access to local schools, village amenities and A3 (M).

OUTSIDE

The frontage is predominantly driveway providing off road parking leading to the garage with gated side access leading to the rear. The rear garden boasts patio / seating area with the remainder mainly laid with lawn, brick retaining wall and panelled fencing complement the side and rear boundaries, outside tap, gated access leading to the front.