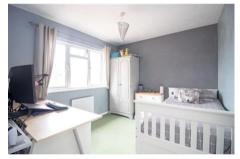

Bedroom Two

W: 10' 4" x L: 9' 3" (W: 3.14m x L: 2.83m)

Double glazed Georgian style window to front aspect, radiator, textured ceiling.

Bedroom Three

W: 8' 7" x L: 14' 8" (W: 2.61m x L: 4.48m)

(Maximum measurements including depth of fitted wardrobe cupboard). Double glazed Georgian style window to front aspect, radiator, fitted wardrobe cupboard, textured ceiling.