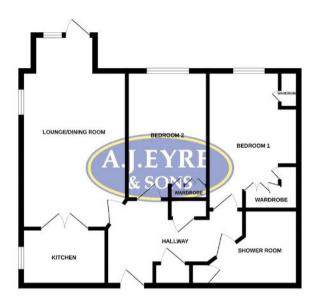

## Green Haven Court, London Road, Cowplain, PO8 8EW

NO FORWARD CHAIN is offered with this MODERN AND WELL PRESENTED TWO DOUBLE BEDROOM GROUND FLOOR RETIREMENT FLAT in Cowplain with own patio. Accommodation to include spacious lounge / dining room, kitchen with integrated appliances, four piece shower room suite, close proximity to local amenities.

Communal Entrance

Via security intercom.

Personal Entrance

Front door leading to the entrance hall.

Entrance Hall

Wall mounted electric heater, walk in storage cupboard with hanging rail and shelving, airing cupboard with hot water tank and shelving, electric fuse board and utility meter, emergency alarm pull cord.

Lounge / Dining Room

W: 11' 1" x L: 19' 6" (W: 3.38m x L: 5.94m)

(Maximum measurements)

Feature fireplace with electric living flame effect fire, double glazed door and side panel leading out to the communal garden and patio area, wall mounted electric heater, coved and smoothed ceiling, double doors to kitchen.

Kitchen

W: 9' x L: 5' 10" (W: 2.73m x L: 1.78m)

Matching wall and base units complemented with work surfaces over incorporating sink unit with mixer tap and drainer, electric hob with extractor canopy over, electric eye level oven, integrated fridge and integrated freezer, tiled to principle areas, double glazed window to side aspect, coved and smoothed ceiling.

Shower Room

W: 7' 3" x L: 6' 9" (W: 2.21m x L: 2.06m)

Four piece suite comprising shower cubicle with wall mounted shower, wall mounted shower seat, grab rail, wash hand basin set in vanity unit, close coupled low level wc, bidet, wall mounted storage cupboard, integral fitted storage cupboard, wall mounted heated towel rail, wall mounted warm air heater, tiled to principle areas, coved and smoothed ceiling.