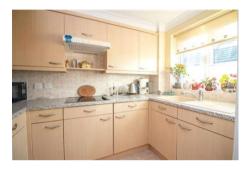

Kitchen

W: 9' x L: 5' 10" (W: 2.73m x L: 1.78m)

Matching wall and base units complemented with work surfaces over incorporating sink unit with mixer tap and drainer, electric hob with extractor canopy over, electric eye level oven, integrated fridge and integrated freezer, tiled to principle areas, double glazed window to side aspect, coved and smoothed ceiling.