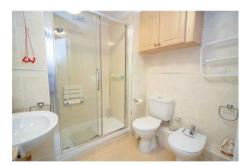

Shower Room

W: 7' 3" x L: 6' 9" (W: 2.21m x L: 2.06m)

Four piece suite comprising shower cubicle with wall mounted shower, wall mounted shower seat, grab rail, wash hand basin set in vanity unit, close coupled low level wc, bidet, wall mounted storage cupboard, integral fitted storage cupboard, wall mounted heated towel rail, wall mounted warm air heater, tiled to principle areas, coved and smoothed ceiling.