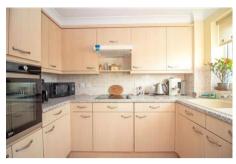

Kitchen

W: 9' x L: 5' 10" (W: 2.73m x L: 1.78m)

Matching wall and base units complemented with work surfaces over incorporating sink unit with mixer tap and drainer, electric hob with extractor canopy over, electric eye level oven, integrated fridge and integrated freezer, tiled to principle areas, double glazed window to side aspect, coved and smoothed ceiling.