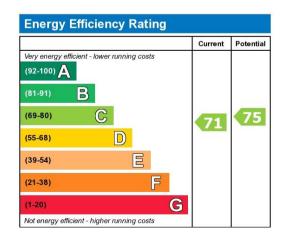

Please Note

Lease 125 Years from 1st July 2007 Ground Rent Half yearly in advance 1st March 2024 - 31 August 2024 £247.50 Service charges 1st September 2023 - 29th February 2024 £2724.63

Residents facilities on site include:-Lounge with kitchen area and patio House manager Parking (not allocated) Lift Laundry room